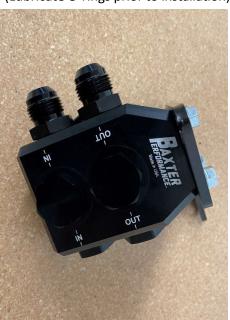

## Note: Read all instructions thoroughly prior to starting installation.

**Step 1:** Attach Remote Mount body to engine bracket desired position using 4 ea.  $\frac{1}{2}$  bolts.

**Step 2:** Install 2 ea. -10AN fitting and 4 ea. Plugs into desired IN/OUT ports. (Lubricate O-rings prior to installation)