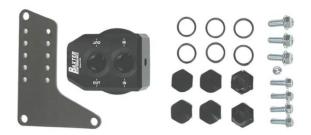

## Note: Read all instructions thoroughly prior to starting installation.

**Step 1:** Attach Remote Mount body to engine bracket desired position using 4 ea.  $\frac{1}{2}$  bolts.

**Step 2:** Install 2 ea. -10AN fitting and 4 ea. Plugs into desired IN/OUT ports. (Lubricate O-rings prior to installation)