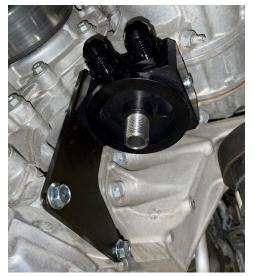

## Note: Read all instructions thoroughly prior to starting installation.

**Step 1:** Attach Remote Mount body to engine bracket desired position using 4 ea.  $\frac{1}{2}$  bolts.

**Step 2:** Install 2 ea. -10AN fitting and 4 ea. Plugs into desired IN/OUT ports. (Lubricate O-rings prior to installation)

**Step 3:** Lubricate with oil, install 1/8" pipe plug using 3/16"" hex wrench.

**Step 4:** Locate 3 bracket mounting lower left side of engine.

**Step 5:** Install remote mount assembly using 3 ea. 8mm bolts.