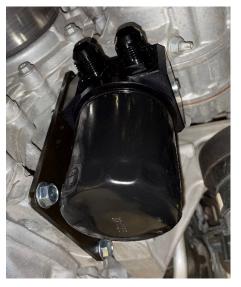

## RJ-303-BK 6-Port Remote Oil Filter Mount Installation Instructions:

## Note: Read all instructions thoroughly prior to starting installation.

**Step 1:** Attach Remote Mount body to engine bracket desired position using 4 ea.  $\frac{1}{2}$  bolts.

**Step 2:** Install 2 ea. -10AN fitting and 4 ea. Plugs into desired IN/OUT ports. (Lubricate O-rings prior to installation)

**Step 3:** Lubricate with oil, install 1/8" pipe plug using 3/16"" hex wrench.



**Step 4:** Locate 3 bracket mounting lower left side of engine.



**Step 5:** Install remote mount assembly using 3 ea. 8mm bolts.



**Step 5:** Install appropriate size oil filter that contains ¾-16 threads.