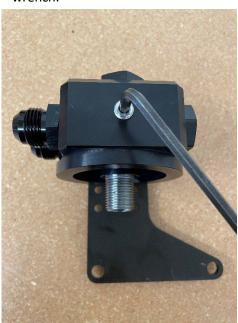

**Step 3:** Lubricate with oil, install 1/8" pipe plug using 3/16"" hex wrench.

**Step 4:** Locate 3 bracket mounting lower left side of engine.

**Step 5:** Install remote mount assembly using 3 ea. 8mm bolts.