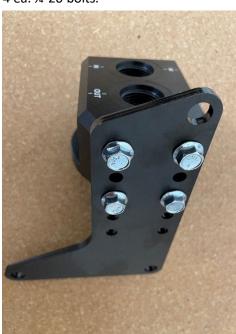

## Note: Read all instructions thoroughly prior to starting installation.

**Step 1:** Attach Remote Mount body to engine bracket desired position using 4 ea.  $\frac{1}{2}$  bolts.

**Step 2:** Install 2 ea. -10AN fitting and 4 ea. Plugs into desired IN/OUT ports. (Lubricate O-rings prior to installation)